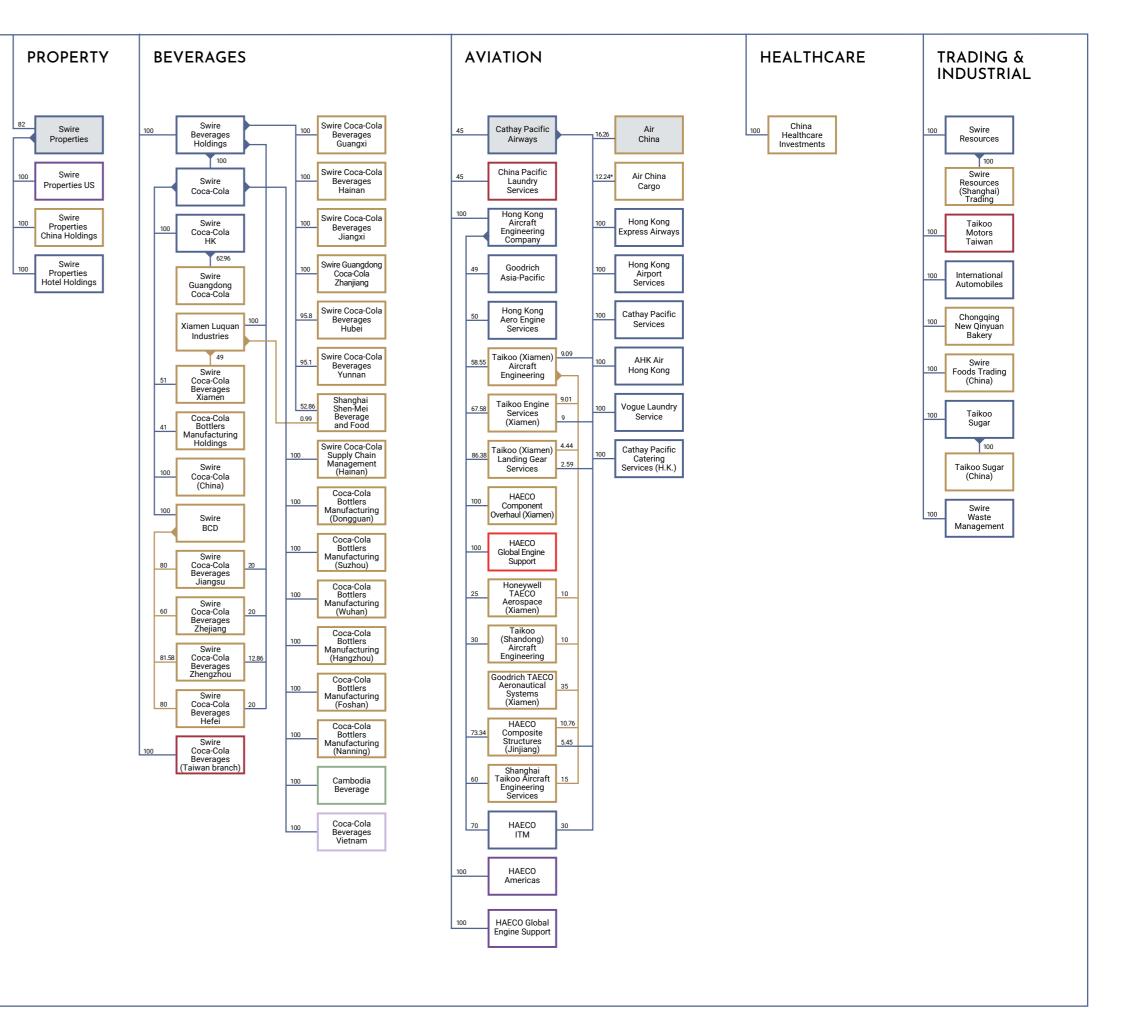

## PROPERTY

Swire has substantial property interests in the Hong Kong SAR, the Chinese Mainland, the USA, Southeast Asia and Papua New Guinea. These include property development, investment, management, and trading interests, as well as hotels. The principal businesses are grouped under Swire Properties Ltd and Steamships Trading Company Ltd.

## BEVERAGES & FOOD CHAIN

AL TAS

ORIGIN

Swire plays an important role in numerous links in the food chain. The group is one of the largest Coca-Cola bottlers in the world, a leading international supplier of tea, coffee, and botanical extracts for the global beverage industry, and is one of the largest operators of cold storage facilities in the USA. Swire is also involved in the manufacturing and distribution of a variety of food and beverage products.

# AVIATION

Swire is a major player in the global aviation industry, with interests including airlines and aircraft engineering. The division comprises significant investments in the Cathay Group and Hong Kong Aircraft Engineering Company (HAECO) Group.

# TRADING & INDUSTRIAL

• WOB • TR 329

Swire's trading & industrial activities encompass a wide spectrum of business interests, ranging from apparel to automotive trading. The group has strategic investments in various sustainable businesses.

# HEALTHCARE

Swire is continually looking to expand into new areas of operation that complement its existing portfolio and provide opportunities for future growth. It is actively working to grow its healthcare services platform.