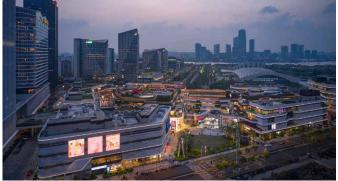

#### CITYPLAZA

Cityplaza is the largest shopping mall on Hong Kong Island, spanning a total floor area of approximately 1.1 million sq ft. Directly connected to MTR Taikoo Station, the six-level mall houses more than 170 shops and restaurants, a lifestyle cinema, as well as an indoor ice rink with a wide range of amenities.