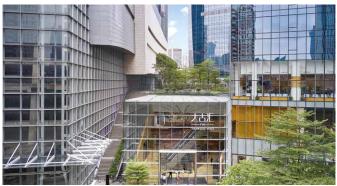

#### TAIKOO PLACE

Taikoo Place is one of Hong Kong's leading business hubs, comprising a network of interconnected Grade-A office towers. The latest additions include One Taikoo Place, completed in 2018, and Two Taikoo Place, completed in September 2022. Alongside the construction of a 70,000 sq ft open green space, these developments will transform Taikoo Place into a global business district.