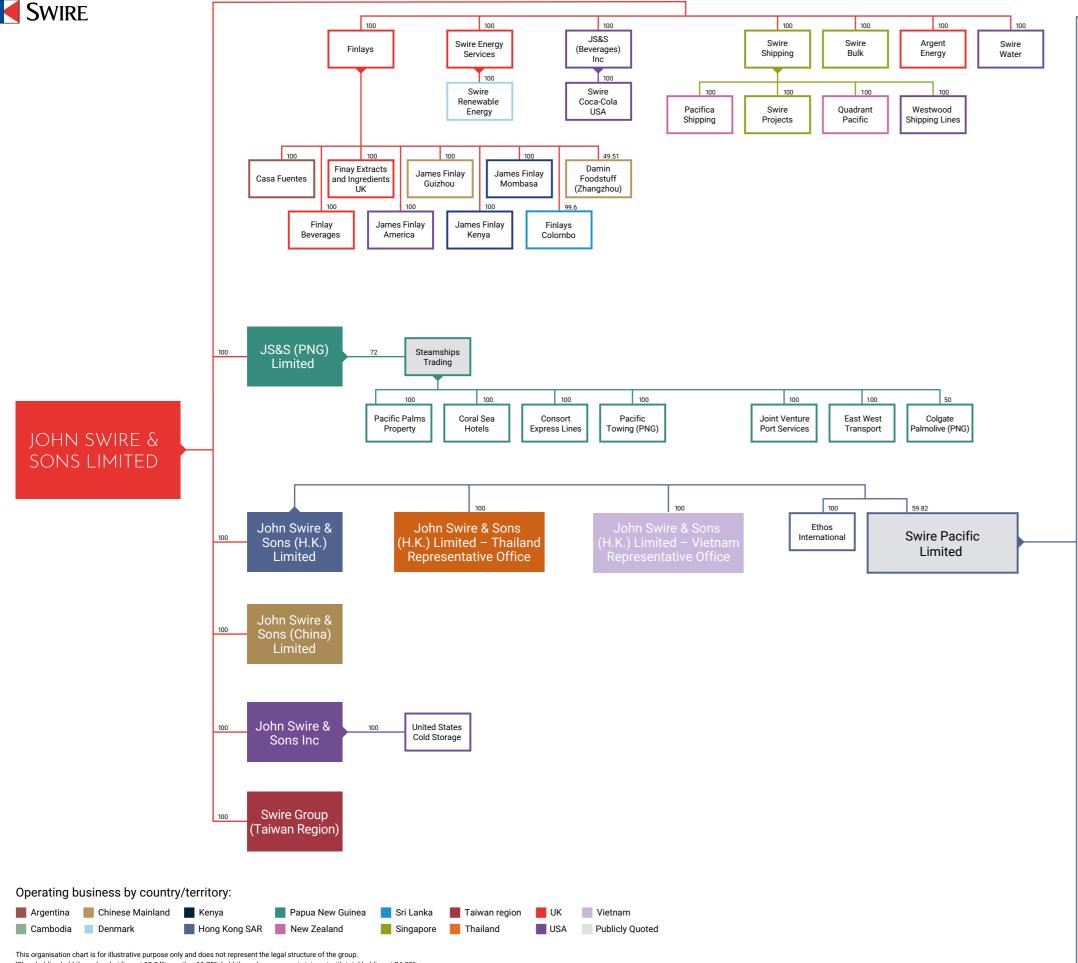

#### ABOUT JOHN SWIRE & SONS LTD

- Established in 1816 and headquartered in London.
- Responsible for formulating and directing overall group strategy. Provides a range of services within the group, including recruitment, employment and training of staff.
- Holds controlling stakes in a range of businesses trading in the UK, USA, Europe and Papua New Guinea, as well as in the Group's deep sea shipping businesses which are headquartered in Singapore.
- · Holds a 60% stake in Swire Pacific Ltd.
- For more information, please refer to https://www.swire.com

#### ABOUT SWIRE PACIFIC LTD

- Listed on The Stock Exchange of Hong Kong Limited.
- Holding company for the Swire Group's principal businesses in the Hong Kong SAR, the Chinese Mainland and elsewhere.
- Major shareholder in Hong Kong listed companies Swire Properties (82%) and Cathay Pacific (45%).
- For more information, please refer to https://www.swirepacific.com