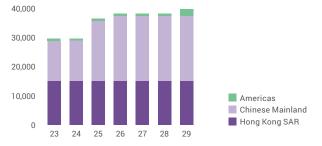

## PROPERTY

Swire has substantial property interests in the Hong Kong SAR, the Chinese Mainland, the USA, Southeast Asia and Papua New Guinea. These include property development, investment, management, and trading interests, as well as hotels. The principal businesses are grouped under Swire Properties Ltd and Steamships Trading Company Ltd.

#### **SWIRE PROPERTIES**

#### SWIRE PROPERTIES

Listed on The Stock Exchange of Hong Kong Limited, Swire Properties has investments in the Hong Kong SAR, the Chinese Mainland, the USA, Indonesia, Vietnam and Thailand, with a well-established record of developing and managing large-scale mixed-use projects that transform urban areas.

#### Completed property investment portfolio by type



#### Completed property investment portfolio by region





#### HONG KONG SAR



#### TAIKOO PLACE

Taikoo Place is one of Hong Kong's leading business hubs, comprising a network of interconnected Grade-A office towers. The latest additions include One Taikoo Place, completed in 2018, and Two Taikoo Place, completed in September 2022. Alongside the construction of a 70,000 sq ft open green space, these developments will transform Taikoo Place into a global business district.



#### PACIFIC PLACE

Pacific Place is one of Hong Kong's most desired business addresses and shopping and dining destinations.

The development comprises four five-star hotels and luxury serviced apartments, four Grade-A office towers and a shopping mall. The latest addition includes Six Pacific Place, which is expected to complete by the end of 2023.



#### CITYPLAZA

Ci