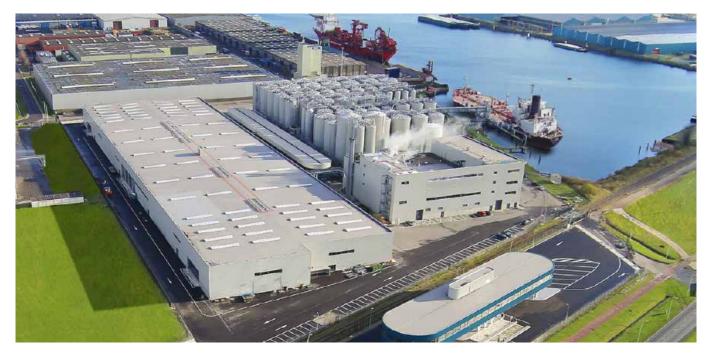

#### SWIRE COCA-COLA

A strategic partner of The Coca-Cola Company since the 1960s.

Swire Coca-Cola has the exclusive right to manufacture, market and distribute products of The Coca-Cola Company in 11 provinces and the Shanghai Municipality in the Chinese Mainland, as well as the Hong Kong SAR, Taiwan region, Cambodia, Vietnam and an extensive area of the western USA.

#### Greater China

| 'o"o"o"o'          | <b>8</b> million               |
|--------------------|--------------------------------|
| Operating<br>areas | Number of<br>bottling plant(s) |
| Anhui              | 1                              |
| Fujian             | 2                              |
| Guangdong          | 5                              |
| Guangxi            | 2                              |
| Hainan             | 1                              |
| Henan              | 2                              |
| Hong Kong          | 1                              |
| Hubei              | 2                              |
| Jiangsu            | 2                              |
| Jiangxi            | 1                              |
| Shanghai           | 2                              |
| Taiwan             | 1                              |
| Yunnan             | 1                              |
| Zhejiang           | 3                              |
|                    |                                |