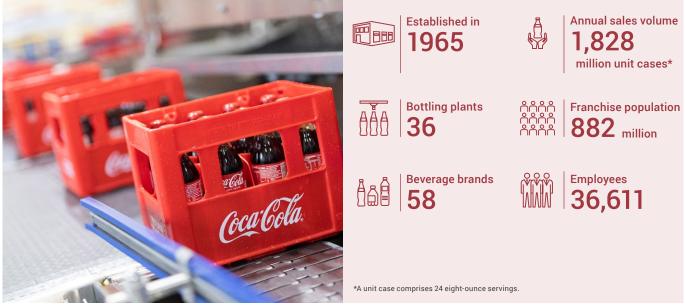

#### SWIRE COCA-COLA

A strategic partner of The Coca-Cola Company since the 1960s.

Swire Coca-Cola has the exclusive right to manufacture, market and distribute products of The Coca-Cola Company in 11 provinces and the Shanghai Municipality in the Chinese Mainland, as well as the Hong Kong SAR, Taiwan region, Cambodia, Vietnam and an extensive area of the western USA.