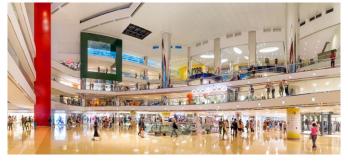

#### CITYPLAZA

Cityplaza is the largest shopping mall on Hong Kong Island, spanning a total floor area of approximately 1.1 million sq ft. Directly connected to MTR Taikoo Station, the six-level mall houses more than 170 shops and restaurants, a lifestyle cinema, as well as an indoor ice rink with a wide range of amenities.