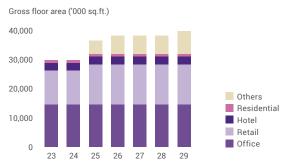

e information, please refer to https://www.swirepacific.com

## PROPERTY

Swire has substantial property interests in the Hong Kong SAR, the Chinese Mainland, the USA, Southeast Asia and Papua New Guinea. These include property development, investment, management, and trading interests, as well as hotels. The principal businesses are grouped under Swire Properties Ltd and Steamships Trading Company Ltd.

#### **SWIRE PROPERTIES**

#### SWIRE PROPERTIES

Listed on The Stock Exchange of Hong Kong Limited, Swire Properties has investments in the Hong Kong SAR, the Chinese Mainland, the USA, Indonesia, Vietnam and Thailand, with a well-established record of developing and managing large-scale mixed-use projects that transform urban areas.

#### Completed property investment portfolio by type



#### Completed property investment portfolio by region





#### HONG KONG SAR



#### TAIKOO PLACE

Taikoo Place is one of Hong Kong's leading business hubs, comprising a network of interconnected Grade-A office towers. The latest additions include One Taikoo Place, completed in 2018, and Two Taikoo Place, completed in September 2022. Alongside the construction of a 70,000 sq ft open green space, these developments will transform Taikoo Place into a global business district.



#### PACIFIC PLACE

Pacific Place is one of Hong Kong's most desired business addresses and shopping and dining destinations.

The development comprises four five-star hotels and luxury serviced apartments, four Grade-A office towers and a shopping mall. The latest addition includes Six Pacific Place, which is ex