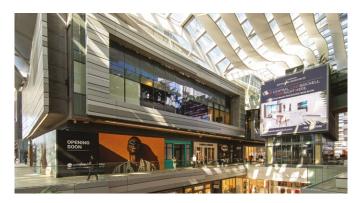

#### CITYPLAZA

Cityplaza is the largest shopping mall on Hong Kong Island, spanning a total floor area of approximately 1.1 million sq ft. Directly connected to MTR Taikoo Station, the six-level mall houses more than 170 shops and restaurants, a lifestyle cinema, as well as an indoor ice rink with a wide range of amenities.