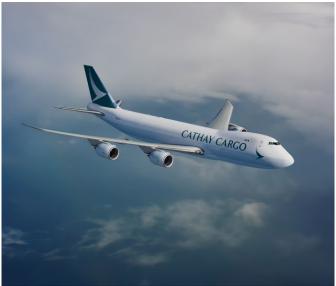

#### CARGO

Cathay Cargo operates a dedicated fleet of 20 freighter aircraft in addition to using cargo space on the Group's passenger fleet. The Cathay Cargo Terminal at Hong Kong International Airport provides comprehensive logistics solutions to the airfreight industry, with an annual handling capacity of 2.7 million tonnes.