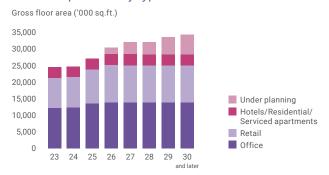

mation, please refer to https://www.swirepacific.com

# **PROPERTY**

Swire has substantial property interests in the Hong Kong SAR, the Chinese Mainland, the USA, Southeast Asia and Papua New Guinea. These include property development, investment, management, and trading interests, as well as hotels. The principal businesses are grouped under Swire Properties Ltd and Steamships Trading Company Ltd.



#### **SWIRE PROPERTIES**



Listed on The Stock Exchange of Hong Kong Limited, Swire Properties has investments in the Hong Kong SAR, the Chinese Mainland, the USA, Indonesia, Vietnam and Thailand, with a well-established record of developing and managing large-scale mixed-use projects that transform urban areas.

#### Attributable completed investment property and hotel portfolio by type



#### Attributable completed investment property and hotel portfolio by location



#### HONG KONG SAR





#### TAIKOO PLACE

Taikoo Place is Hong Kong's best-planned business hub, comprising a network of interconnected Grade-A office towers, including One Taikoo Place and Two Taikoo Place. Expansive green spaces, a wide range of amenities, and food and beverage outlets rank this as a global business district.

#### PACIFIC PLACE

As one of Hong Kong's most desired business, shopping and dining destinations, Pacific Place comprises four five-star hotels and luxury serviced apartments, five Grade-A office towers and a mall. The latest addition is Six Pacific Place, which was completed in 2024.





#### **CITYPLAZA**

Cityplaza is the largest shopping mall on Hong Kong Island. Directly co