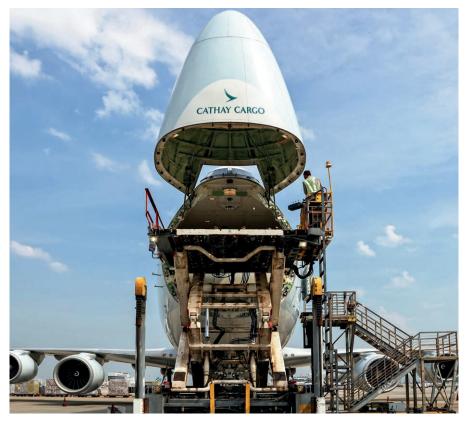

#### **CARGO**

Cathay Cargo operates a dedicated fleet of 20 freighter aircraft in addition to using cargo space in the Group's passenger fleet. The Cathay Cargo Terminal at Hong Kong International Airport provides comprehensive logistics solutions to the airfreight industry, with an annual handling capacity of 2.7 million tonnes.