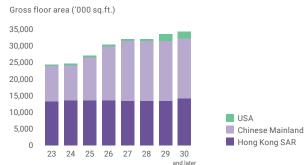

stantial property interests in the Hong Kong SAR, the Chinese Mainland, the USA, Southeast Asia and Papua New Guinea. These include property development, investment, management, and trading interests, as well as hotels. The principal businesses are grouped under Swire Properties Ltd and Steamships Trading Company Ltd.



#### **SWIRE PROPERTIES**



Listed on The Stock Exchange of Hong Kong Limited, Swire Properties has investments in the Hong Kong SAR, the Chinese Mainland, the USA, Indonesia, Vietnam and Thailand, with a well-established record of developing and managing large-scale mixed-use projects that transform urban areas.

#### Attributable completed investment property and hotel portfolio by type



#### Attributable completed investment property and hotel portfolio by location



#### HONG KONG SAR





#### TAIKOO PLACE

Taikoo Place is Hong Kong's best-planned business hub, comprising a network of interconnected Grade-A office towers, including One Taikoo Place and Two Taikoo Place. Expansive green spaces, a wide range of amenities, and food and beverage outlets rank this as a global business district.

#### PACIFIC PLACE

As one of Hong Kong's most desired business, shopping and dining destinations, Pacific Place comprises four five-star hotels and luxury serviced apartments, five Grade-A office towers and a mall. The latest addition is Six Pacific Place, which was completed in 2024.





#### **CITYPLAZA**

Cityplaza is the largest shopping mall on Hong Kong Island. Directly connected to Tai Koo MTR station, it houses a large number of shops and restaurants,